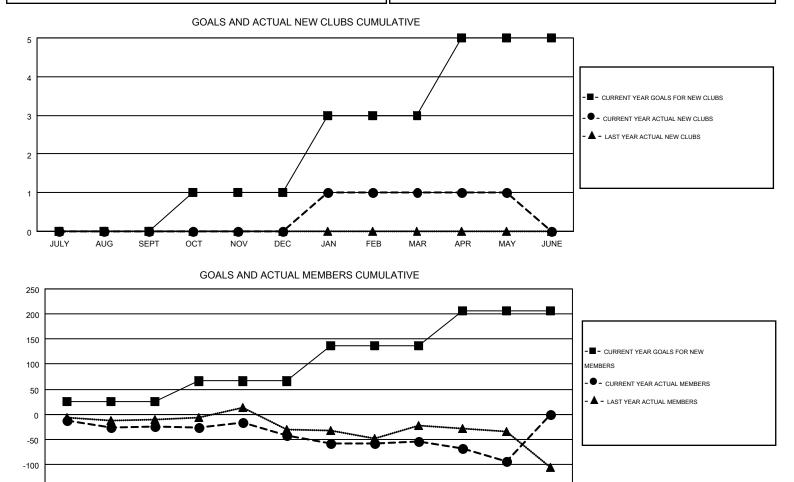

#### GMT: KENNETH SCHWOLS

| -             |                  | Clubs             |                  |                  | Members<br>RESULTS FOR 2015-2016 |                    |                                        |                    |                  |  |
|---------------|------------------|-------------------|------------------|------------------|----------------------------------|--------------------|----------------------------------------|--------------------|------------------|--|
|               | RESU             | LTS FOR 2015-2016 |                  |                  |                                  |                    |                                        |                    |                  |  |
| QUARTER       | NEW CLUB<br>GOAL | NEW CLUBS         | DROPPED<br>CLUBS | NET<br>GAIN/LOSS | QUARTER                          | NEW MEMBER<br>GOAL | CHARTER AND<br>NEW<br>MEMBERS<br>ADDED | DROPPED<br>MEMBERS | NET<br>GAIN/LOSS |  |
| JULY/AUG/SEPT | 0                | 0                 | 1                | -1               | JULY/AUG/SEPT                    | 26                 | 59                                     | 84                 | -25              |  |
| OCT/NOV/DEC   | 1                | 0                 | 2                | -2               | OCT/NOV/DEC                      | 40                 | 78                                     | 95                 | -17              |  |
| JAN/FEB/MAR   | 2                | 1                 | 1                | 0                | JAN/FEB/MAR                      | 71                 | 88                                     | 101                | -13              |  |
| APR/MAY/JUNE  | 2                | 0                 | 0                | 0                | APR/MAY/JUNE                     | 69                 | 24                                     | 63                 | -39              |  |

FEB

MAR

APR

MAY

JUNE

-150

JULY

AUG

SEPT

OCT

NOV

DEC

JAN

© Copyright 2016, Lions Clubs International, All Rights Reserved.